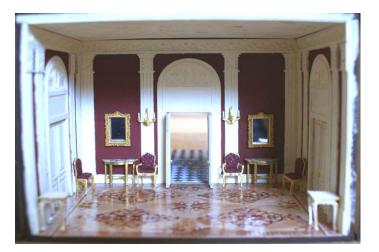

## #1 The Drawing Room.

Room price \$45. (\$62 incl shipping - \$67 international) The furniture shown in the room includes Q403 – French Provincial arm chair(2)- \$8 Q404- French Provincial side chair(2)- \$7 Q125- Gilt Mirror (2) - \$6 each Q424- Demi Lune table (2) - \$7 Q 101 – Queen Anne End Table (2)- \$5 Q1223- 3 arm wall sconce (3 sets) - \$5 /pair Price for the 13 piece furniture completer set is \$75