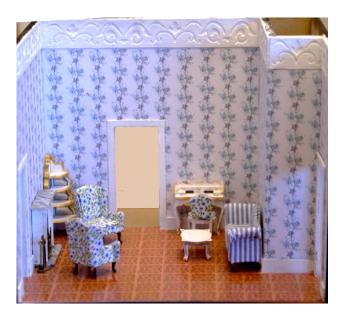

## #1 The Drawing Room.

Room price \$45. (\$62 incl shipping - \$67 international) The furniture shown in the room includes Q403 – French Provincial arm chair(2)- \$8 Q404- French Provincial side chair(2)- \$7 Q125- Gilt Mirror (2) - \$6 each Q424- Demi Lune table (2) - \$7 Q 101 – Queen Anne End Table (2)- \$5 Q1223- 3 arm wall sconce (3 sets) - \$5 /pair Price for the 13 piece furniture completer set is \$75