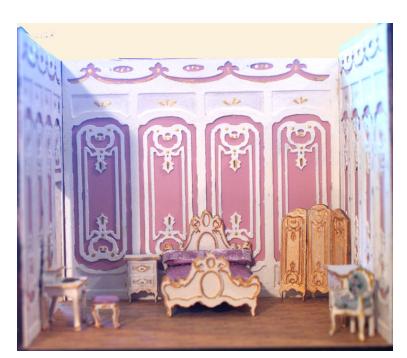

#### #17 The Versailles Bedroom

Room price \$45. (\$62 incl shipping - \$67 international) Q405 French Provincial bed \$8 Q411 bedside table \$7 Q408 dressing table \$10 Q412 chest of drawers \$8 Q429 Versailles dressing screen \$7 Q410 stool \$4 Q403 arm chair \$8 Special price for the 7 piece completer set \$46