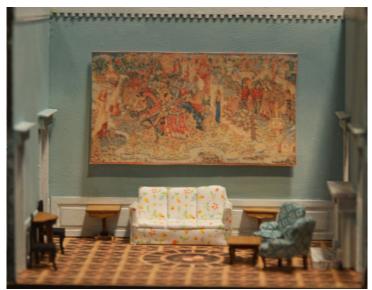

## #21 The Tapestry Room

Room price \$45. (\$62 incl shipping - \$67 international) Q420 Regency side table \$5(2) Q424 Regency demi lune table \$7 Q130 Chinese Chippendale chair \$5 Q613 tuxedo sofa \$10 Q614 accent chair \$8 (2) Q103 coffee table \$5 Q1221 fireplace tools \$5 For an Earlier manor replace the seating with Q110 sofa \$10 Q111 wing chair \$9(2) Special price for the completer set of furniture \$52