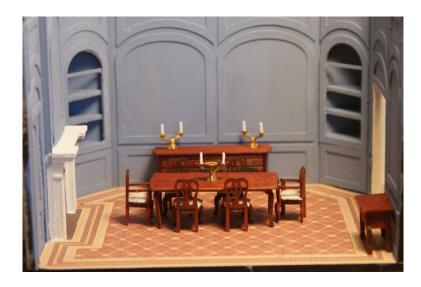

#### #8 The Dining Room

Room price \$45. (\$62 incl shipping - \$67 international) Q129 Chippendale long dining table \$6 Q108 Chippendale side chair \$5 each -(4) Q826 SW side table \$6 Q122 Queen Anne Buffet \$7 Q135 Chippendale arm chair \$6 each -2 Q1217 Centrepiece \$5 Q1218 Double candelabra -pair \$5 Special price for the11 piece completer set \$55