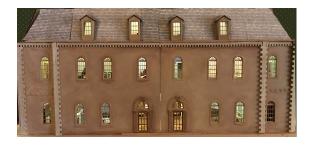

#### #27 The Front Façade

The façade includes the 3 front panels, channels for attaching the panels and 2 decorative baluster roof railings. Matching Corner detailing for the wings is included. Kit price \$55.each (\$72 incl shipping - \$77 international)

#### #28 Outer walls

Side and back walls. Removable panels that slide up. Kit price \$75/90 shipping \$22 intn \$57