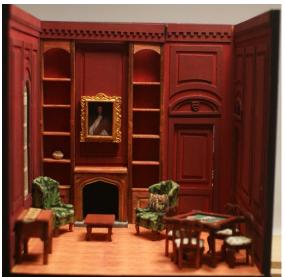

#### #11 The Grand Staircase

Room price \$60 (\$77 incl shipping -\$82 international) Q514 oval backed arm chair (2) \$8 ea Q109 Queen Anne Lowboy \$6 Q1221 8 arm chandelier \$5 Q136 Gilt portrait frame (3) \$6 ea Special price for the 7 piece completer set \$40