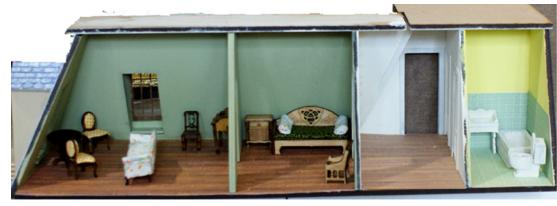

Hungerford manor is a Georgian style English manor house with rooms featuring elaborate wall panels, decorated ceilings, elegant staircases and printed marble and parquet flooring. Each room in the Manor is an individual kit and includes all interior trim, windows, doors and printed flooring as shown. The entire set can be assembled to create the full Hungerford Manor or each kit can be made as a single room box by gluing the doors in place.

There is a floor plan below that shows the placement of the rooms. Doorways in each room line up with adjoining rooms and you could 'walk' from one room to the next throughout the manor. Two staircases take you to the 2<sup>nd</sup> floor. The 3<sup>rd</sup>, attic , level has a hidden/ imagined staircase leading from the kitchen and upper hall.