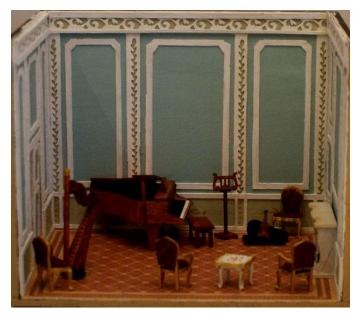

Room price \$45. (\$62 incl shipping - \$67 international) Q108 Chippendale side chair \$5 (4) Q124 Gaming table \$5 Q111 Wing chair \$9 (2) Q103 Oval coffee table \$5 Q109 Lowboy \$6 Q121 Mantle clock \$4 Gilt framed portrait of Sir Thomas Hungerford \$6 (special issue only available for the Study) Special Price for the 11 piece Completer set is \$57