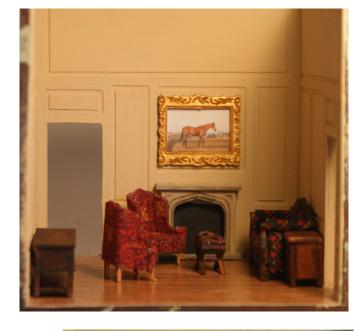

Room price \$45. (\$62 incl shipping - \$67 international) Q108 Chippendale side chair \$5 (4) Q124 Gaming table \$5 Q111 Wing chair \$9 (2) Q103 Oval coffee table \$5 Q109 Lowboy \$6 Q121 Mantle clock \$4 Gilt framed portrait of Sir Thomas Hungerford \$6 (special issue only available for the Study) Special Price for the 11 piece Completer set is \$57