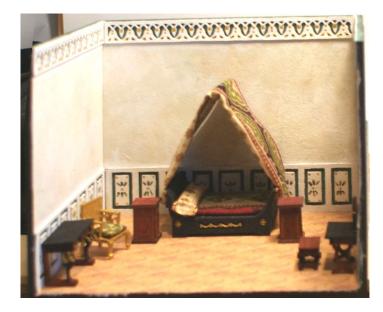

#### #15 The Egyptian Bedroom

Room price \$45. (\$62 incl shipping - \$67 international) Q422French Empire bed \$8 Q421 Egyptian side table \$9 Q427 French Empire dressing table \$9 Q423 Egyptian chair \$7 Q416 Tabouret stool \$6 Q428 French Empire end table \$5 – (2) Special price for the 6 piece completer set of furniture \$44