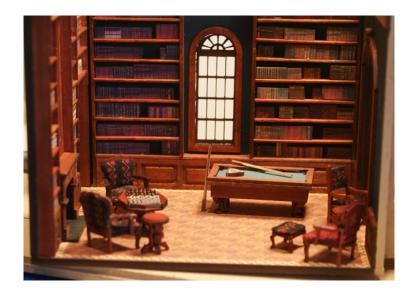

#### #7 The Library

Room price \$55. (\$72 incl shipping - \$77 international) Q125 Georgian Desk \$9 Q836 Old World Arm chair \$7 Q827 SW arm chairs (3) \$8 each Q786 Billiard table \$9. Q517 Chess table \$10 includes built-in chess set Q508 Occasional table (2) \$5 each Q112 foot stool \$4 Special Price for the 10 piece Completer set is \$66