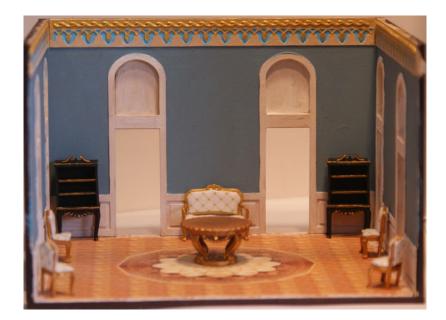

#### #22 The Ballroom

Room price \$45. (\$62 incl shipping - \$67 international) Q426 French Provincial settee- \$10 Q113 Queen Anne curio cabinet (2)- \$9 Q432 Versailles round table- \$8 Q404 French Provincial side chair (4) -\$7 8 arm Chandelier with crystal swags -\$10 Special price for the piece completer set \$64