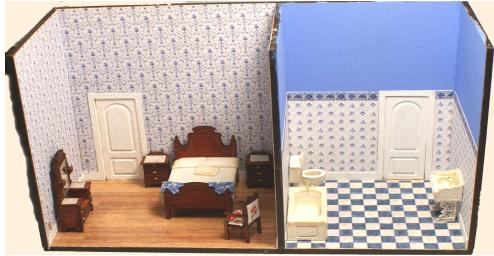

## #16 Bed, Bath & Hall

The 16<sup>th</sup> room in Hungerford Manor is a set of 2 rooms that have a hall behind them. The hall joins the other 2<sup>nd</sup> floor bedrooms.

Room price \$45. (\$62 incl shipping - \$67 international) Q323 toilet \$6 Q325 Victorian bathtub \$8 Q327 Victorian wall sink \$8 Q501 Victorian bed \$8 Q503 Victorian bedside table \$7- (2) Q511 Victorian dresser w mirror \$10 Q572 Pittock arm chair \$8 Special price for the 8 piece completer set \$56