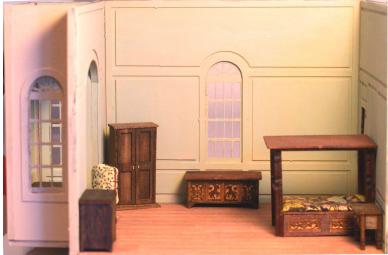

#### #12 The East Wing Bedroom

Room price \$45. (\$62 incl shipping - \$67 international) Q815 Tudor Rose bed \$10 Q808 Tudor side table \$6 Q805 Castle Armoire \$10 Q834 Old World chest\$6 Q832 Old World High backed arm chair \$7 Q812 Gothic table \$7 Q811 Unicorn chest \$9 Special price for the 7 piece completer set \$50

#### #13 The East Wing Sitting Room

Room price \$45. (\$62 incl shipping - \$67 international) Q111 Wing chair (2) \$9 each Q901 Butler's tray table \$6 Q451 Hepplewhite small chest of drawers (2) \$7 each Q515 Glen House sofa \$10 Q818 Tudor buffet \$8 Q1003 ornate frames set of 3 \$8 Special price for the8 piece completer set \$58