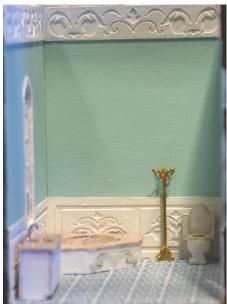

## 18 The West Wing Bathroom

Room price \$45. (\$62 incl shipping - \$67 international) Q321 Vanity sink \$8 Q320 corner tub \$8 Q323 toilet \$6 Q123 Gilt framed mirror \$6 Q1223 3 arm wall sconce \$5 Q1239 towel rack \$5 Q1240 coat rack \$5 Special price for a completer set of furniture \$39