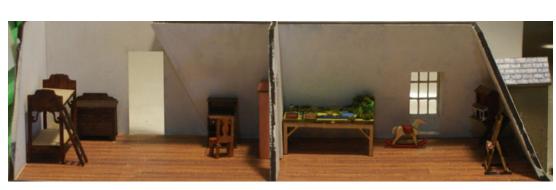

#### #23 The Centre Attic-right side

The Centre attic is comprised of 2 kits which make a right and left side. There are 2 rooms in each kit. Kit price \$45. (\$62 incl shipping - \$67 international)

#### Housekeeper's Room

Q454 Sleigh bed \$7 Q455 Hepplewhite dresser \$8 Q520 Edwardian rocking chair \$6 Q112 foot stool \$4 Q519 small bookcase \$6 508 Occasional table \$5 Q572 Pittock arm chair \$8 **Sewing Room** Q652 sewing machine \$8 Q755 mannequin \$5 Q963 jam cupboard \$6 Q203 mission side chair \$5 Q1238 ironing board \$5

#### #24 The Centre Atticleft side

This kit has 2 rooms and also includes the peaked centre dormer. Kit price \$45. (\$62 incl shipping - \$67 international) **Trunk Room** Q1241 Trunk \$5

Q1244 steamer trunk \$6 Q1003 Picture frames \$8 Q1236 bird cage \$6 Q1243 standing candelabra \$5

#### Maid's Room

Q 615 Iron bed \$7 –(2) Q202 Mission chair \$5 Q502 Victorian chest of drawers \$8-(2) Special price for the 10 piece completer set of furniture \$58