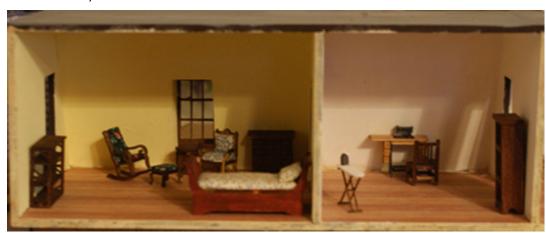

## #1 The Drawing Room.

Room price \$45. (\$62 incl shipping - \$67 international) The furniture shown in the room includes Q403 – French Provincial arm chair(2)- \$8 Q404- French Provincial side chair(2)- \$7 Q125- Gilt Mirror (2) - \$6 each Q424- Demi Lune table (2) - \$7 Q 101 – Queen Anne End Table (2)- \$5 Q1223- 3 arm wall sconce (3 sets) - \$5 /pair Price for the 13 piece furniture completer set is \$75

#### #2 The Great Hall

Room price \$45. (\$62 incl shipping - \$67 international) Q127 Comtoise floor clock \$7 Q806 Tudor side table \$6 Q832 Old World High Back Arm Chair (2) \$5 each Q834 Old World Chest \$6 Q812 Gothic Table \$7 Q836 Tudor Arm Chair \$7 Q829 Old World Couch \$10 Q1222 Fireplace andirons & tools \$5 Special Price for the 8 piece completer set is \$54 \*Suit of Armour- limited supply available (may be a slightly different style than shown) \$5 Piper not included.