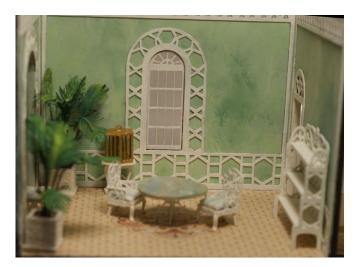

#### #10 The Garden Room

Room price \$45. (\$62 incl shipping - \$67 international) Q941 'Wrought iron' Patio table \$6 Q942 Garden wing chair (2) \$8 Q943 'Wrought iron' settee \$10 Q944 'Wrought iron' étagère \$10 Q945 Planter (2) \$5 Q946 Bird cage and stand \$10 Q947 'Wrought iron' coffee table \$6 Special price for the 9 piece completer set \$61