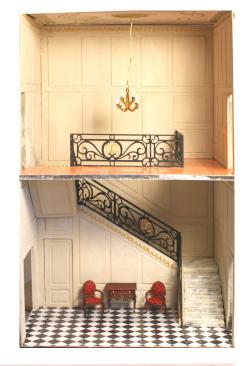

#### #11 The Grand Staircase

Room price \$60 (\$77 incl shipping -\$82 international) Q514 oval backed arm chair (2) \$8 ea Q109 Queen Anne Lowboy \$6 Q1221 8 arm chandelier \$5 Q136 Gilt portrait frame (3) \$6 ea Special price for the 7 piece completer set \$40