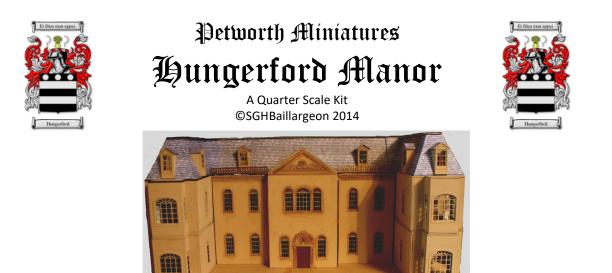

Hungerford manor is a Georgian style English manor house with rooms featuring elaborate wall panels, decorated ceilings, elegant staircases and printed marble and parquet flooring. Each room in the Manor is an individual kit and includes all interior trim, windows, doors and printed flooring as shown. The entire set can be assembled to create the full Hungerford Manor or each kit can be made as a single room box by gluing the doors in place.