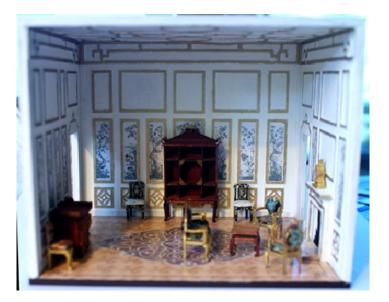

#### #3 The Chinoiserie Salon

Room price \$45. (\$62 incl shipping - \$67 international) Q130 Chinese Chippendale chairs (2) \$5ea Q132 Oriental chest \$7 Q133 Oriental display cabinet \$10 Q134 low Oriental table \$5 Q513 Oval back chair (2) \$6ea Q514 Oval Back arm chair (2) \$8ea Q516 Oval back sofa \$10 Q425 French Mantle clock \$5 Special Price for the 11 piece completer set is \$68