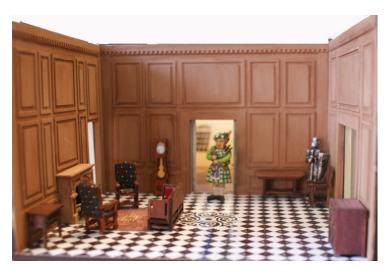

#### #2 The Great Hall

Room price \$45. (\$62 incl shipping - \$67 international) Q127 Comtoise floor clock \$7 Q806 Tudor side table \$6 Q832 Old World High Back Arm Chair (2) \$5 each Q834 Old World Chest \$6 Q812 Gothic Table \$7 Q836 Tudor Arm Chair \$7 Q829 Old World Couch \$10 Q1222 Fireplace andirons & tools \$5 Special Price for the 8 piece completer set is \$54 \*Suit of Armour- limited supply available (may be a slightly different style than shown) \$5 Piper not included.