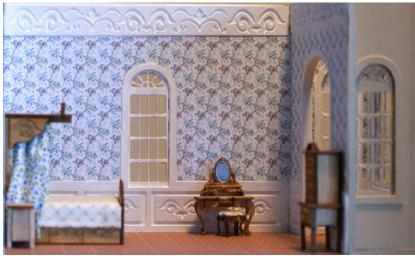

#### #17 The Versailles Bedroom

Room price \$45. (\$62 incl shipping - \$67 international) Q405 French Provincial bed \$8 Q411 bedside table \$7 Q408 dressing table \$10 Q412 chest of drawers \$8 Q429 Versailles dressing screen \$7 Q410 stool \$4 Q403 arm chair \$8 Special price for the 7 piece completer set \$46