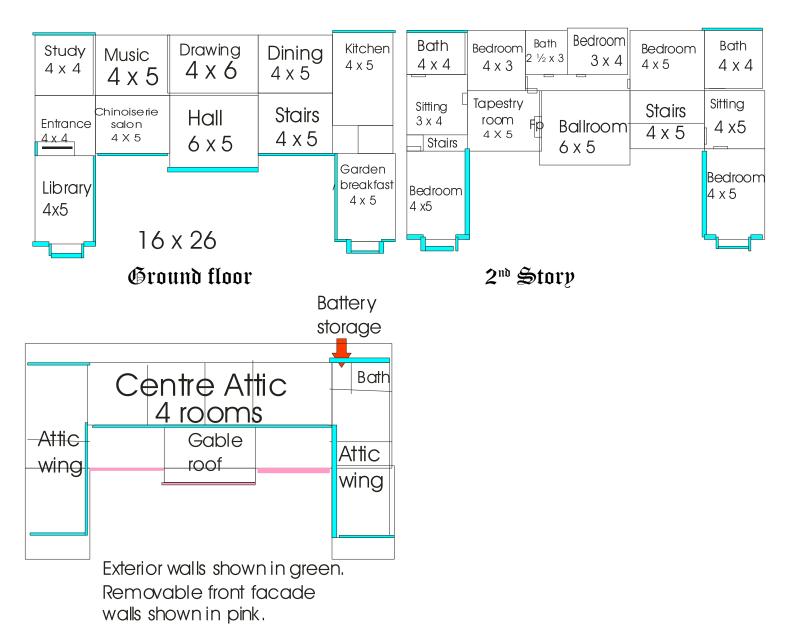

There is a floor plan below that shows the placement of the rooms. Doorways in each room line up with adjoining rooms and you could 'walk' from one room to the next throughout the manor. Two staircases take you to the 2<sup>nd</sup> floor. The 3<sup>rd</sup>, attic , level has a hidden/ imagined staircase leading from the kitchen and upper hall.

# Floor Plan

Attic